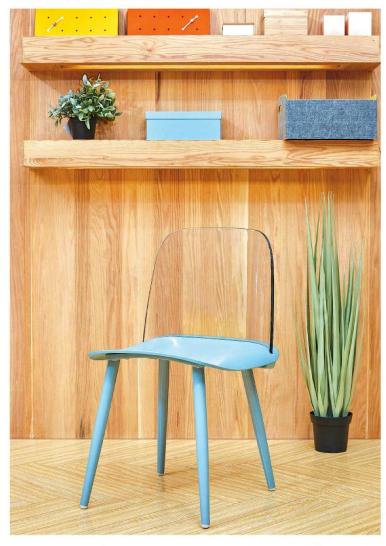

### **BRIM CHAIR**

Mod: XRB-094-A-PC

Size: L46×W45.5×H77.5 SH43cm SIAM NAWAPHON

INTERTRADE COMPANY LIMITED

Nordic style Imitation wood surface PP/PC backrest Wooden / powder coated metal legs

Color:

Mod: XRB-094-A2-PC

Size: L48×W48×H76 SH45cm Mod: XRB-094-A2

Size: L48×W48×H76 SH45cm Mod: XRB-094-A

Size: L46×W45.7×H77.7 SH43cm

INTERTRADE COMPANY LIMITED