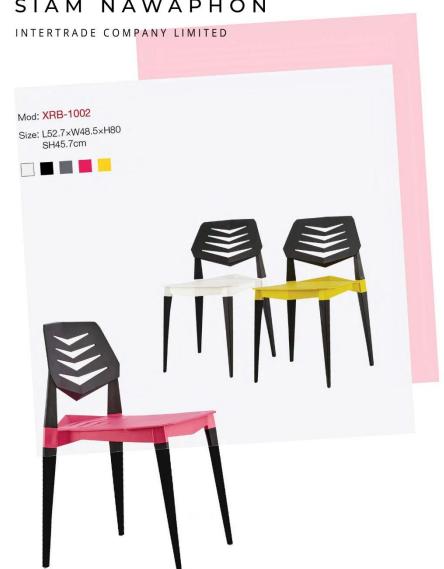

### **CHAIR**

Original design Stackable

Chromed/Powder coated metal frame

Fresh colors

Mod: XRB-213

Size: L53×W46.5×H78 SH46cm

31