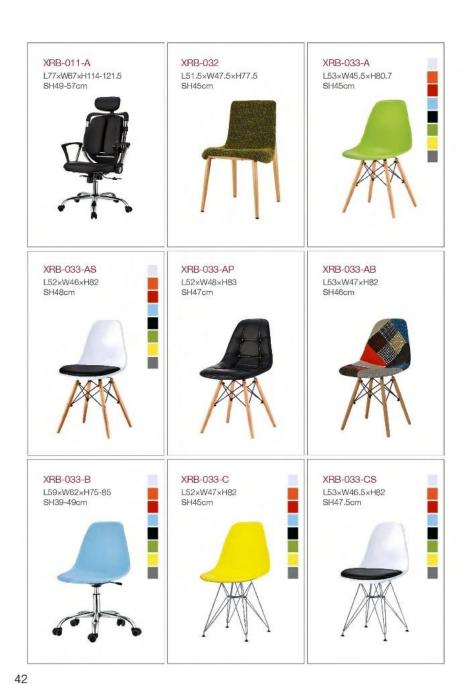

### **CHAIR**

Original design Stackable

Chromed/Powder coated metal frame

Fresh colors

Mod: XRB-213

Size: L53×W46.5×H78 SH46cm

31