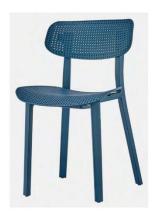

Simplicity is not only an attitude of life, but also high quality of life. Simple grid, to enjoy its taste style.

INTERTRADE COMPANY LIMITED

 $\underline{04}$ 

INTERTRADE COMPANY LIMITED

Mod: XRB-096-C
(One piece frame)
Size: L48.5×W46×H81
SH46.5cm

Mod: XRB-096-C2
(Knockdown frame)
Size: L48×W46×H81
SH46cm

INTERTRADE COMPANY LIMITED

2 frame options Outdoor/Indoor Flexible backrest Commercial use

<u>10</u>

<u>12</u>

Space efficient during delivery Color individual box Completely knockdown Stackable