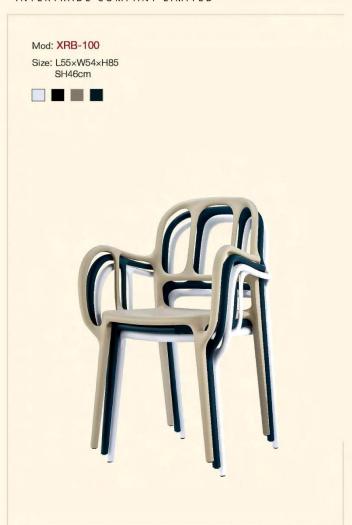

Mod: XRB-096-C2
(Knockdown frame)
Size: L48×W46×H81
SH46cm

INTERTRADE COMPANY LIMITED

2 frame options Outdoor/Indoor Flexible backrest Commercial use

<u>10</u>

<u>12</u>

Space efficient during delivery Color individual box Completely knockdown Stackable