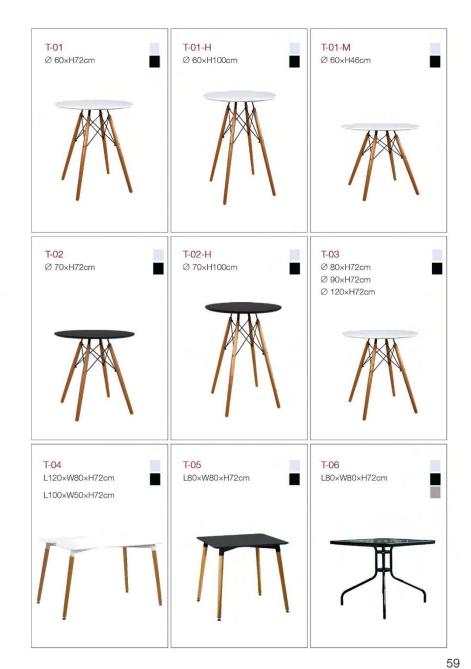

Silky touch finish Outdoor/Indoor



### RHOMBUS STYLE

### **CHAIR**

Original design Stackable

Chromed/Powder coated metal frame

Fresh colors



Mod: XRB-213

Size: L53×W46.5×H78 SH46cm





31

### **BRIM CHAIR**



Mod: XRB-094-A-PC

Size: L46×W45.5×H77.5 SH43cm SIAM NAWAPHON

INTERTRADE COMPANY LIMITED

Nordic style Imitation wood surface PP/PC backrest Wooden / powder coated metal legs

Color:



Mod: XRB-094-A2-PC

Size: L48×W48×H76 SH45cm Mod: XRB-094-A2

Size: L48×W48×H76 SH45cm Mod: XRB-094-A

Size: L46×W45.7×H77.7 SH43cm



INTERTRADE COMPANY LIMITED

## LONG BRIM CHAIR

Imitation wood barstool Knockdown PP/PC backrest

#### Color:





Mod: XRB-094-B-PC Size: L45.5×W43×H88 SH74cm Mod: XRB-094-B Size: L45.5×W43×H88 SH74cm



#### New Product











































INTERTRADE COMPANY LIMITED

Simplicity is not only an attitude of life, but also high quality of life. Simple grid, to enjoy its taste style.

<u>60</u>