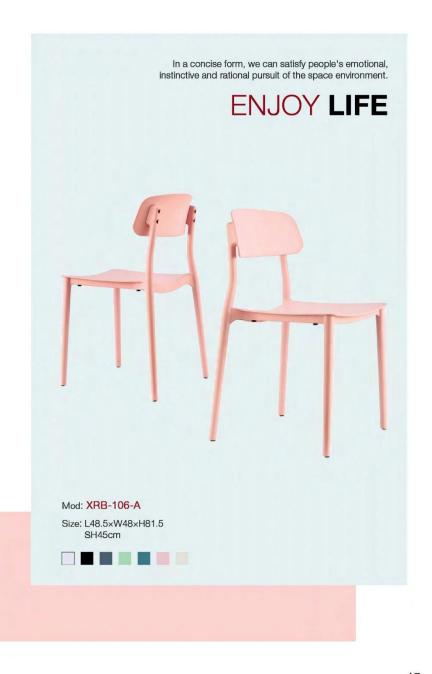

outside and soft inside

Mod: XRB-108

Size: L60\*W48\*H81-SH42cm









Frame option 2: Knockdown frame



Mod: XRB-096-A XRB-096-A2



Mod: XRB-096-B XRB-096-B2



Mod: XRB-096-C XRB-096-C2



Mod: XRB-096-D XRB-096-D2



Simplicity is not only an attitude of life, but also high quality of life. Simple grid, to enjoy its taste style.



INTERTRADE COMPANY LIMITED





 $\underline{04}$ 





INTERTRADE COMPANY LIMITED

Mod: XRB-096-C
(One piece frame)
Size: L48.5×W46×H81
SH46.5cm

Mod: XRB-096-C2
(Knockdown frame)
Size: L48×W46×H81
SH46cm



INTERTRADE COMPANY LIMITED





2 frame options Outdoor/Indoor Flexible backrest Commercial use

<u>10</u>





<u>12</u>







Space efficient during delivery Color individual box Completely knockdown Stackable





INTERTRADE COMPANY LIMITED









INTERTRADE COMPANY LIMITED





INTERTRADE COMPANY LIMITED



A minimalist chair

## **BONE BIONIC CHAIR**

Stacking chair with arms Minimalism Style Silky touch finish Outdoor/Indoor



### RHOMBUS STYLE

### **CHAIR**

Original design Stackable

Chromed/Powder coated metal frame

Fresh colors



Mod: XRB-213

Size: L53×W46.5×H78 SH46cm





31

### **BRIM CHAIR**



Mod: XRB-094-A-PC

Size: L46×W45.5×H77.5 SH43cm SIAM NAWAPHON

INTERTRADE COMPANY LIMITED

Nordic style Imitation wood surface PP/PC backrest Wooden / powder coated metal legs

Color:



Mod: XRB-094-A2-PC

Size: L48×W48×H76 SH45cm Mod: XRB-094-A2

Size: L48×W48×H76 SH45cm Mod: XRB-094-A

Size: L46×W45.7×H77.7 SH43cm



INTERTRADE COMPANY LIMITED

## LONG BRIM CHAIR

Imitation wood barstool Knockdown PP/PC backrest

###