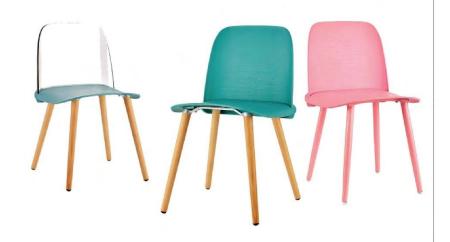

### **BRIM CHAIR**

Mod: XRB-094-A-PC

Size: L46×W45.5×H77.5 SH43cm SIAM NAWAPHON

INTERTRADE COMPANY LIMITED

Nordic style Imitation wood surface PP/PC backrest Wooden / powder coated metal legs

Color:

Mod: XRB-094-A2-PC

Size: L48×W48×H76 SH45cm Mod: XRB-094-A2

Size: L48×W48×H76 SH45cm Mod: XRB-094-A

Size: L46×W45.7×H77.7 SH43cm

INTERTRADE COMPANY LIMITED