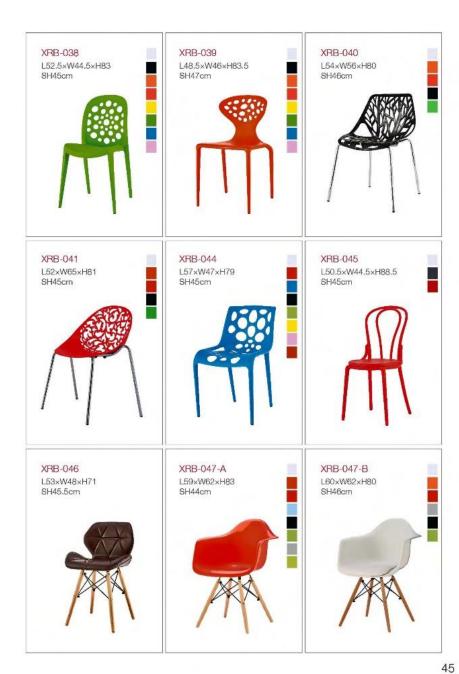

### **CHAIR**

Original design Stackable

Chromed/Powder coated metal frame

Fresh colors

Mod: XRB-213

Size: L53×W46.5×H78 SH46cm

31

### **BRIM CHAIR**

Mod: XRB-094-A-PC

Size: L46×W45.5×H77.5 SH43cm SIAM NAWAPHON

INTERTRADE COMPANY LIMITED

Nordic style Imitation wood surface PP/PC backrest Wooden / powder coated metal legs

Color:

Mod: XRB-094-A2-PC

Size: L48×W48×H76 SH45cm Mod: XRB-094-A2

Size: L48×W48×H76 SH45cm Mod: XRB-094-A

Size: L46×W45.7×H77.7 SH43cm

INTERTRADE COMPANY LIMITED