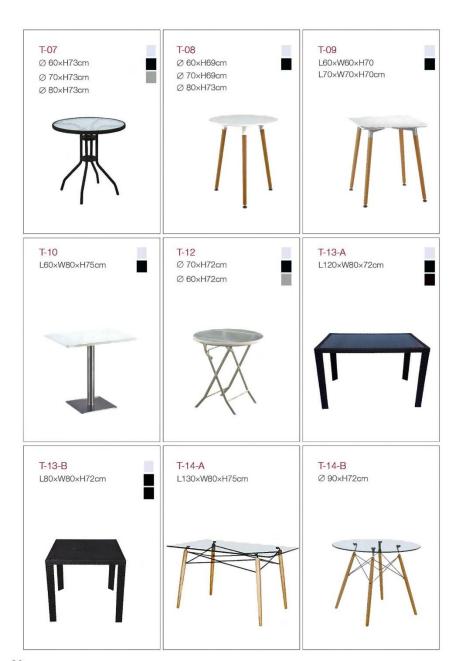

lky touch finish Outdoor/Indoor



### RHOMBUS STYLE

### **CHAIR**

Original design Stackable

Chromed/Powder coated metal frame

Fresh colors



Mod: XRB-213

Size: L53×W46.5×H78 SH46cm





31

### **BRIM CHAIR**



Mod: XRB-094-A-PC

Size: L46×W45.5×H77.5 SH43cm SIAM NAWAPHON

INTERTRADE COMPANY LIMITED

Nordic style Imitation wood surface PP/PC backrest Wooden / powder coated metal legs

Color:



Mod: XRB-094-A2-PC

Size: L48×W48×H76 SH45cm Mod: XRB-094-A2

Size: L48×W48×H76 SH45cm Mod: XRB-094-A

Size: L46×W45.7×H77.7 SH43cm



INTERTRADE COMPANY LIMITED

## LONG BRIM CHAIR

Imitation wood barstool Knockdown PP/PC backrest

#### Color:





Mod: XRB-094-B-PC Size: L45.5×W43×H88 SH74cm Mod: XRB-094-B Size: L45.5×W43×H88 SH74cm



#### New Product











































INTERTRADE COMPANY LIMITED

Simplicity is not only an attitude of life, but also high quality of life. Simple grid, to enjoy its taste style.

<u>60</u>