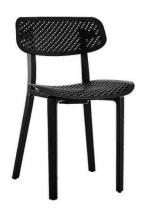

Mod: XRB-096-C2
(Knockdown frame)
Size: L48×W46×H81
SH46cm

INTERTRADE COMPANY LIMITED

2 frame options Outdoor/Indoor Flexible backrest Commercial use

<u>10</u>

<u>12</u>

Space efficient during delivery Color individual box Completely knockdown Stackable