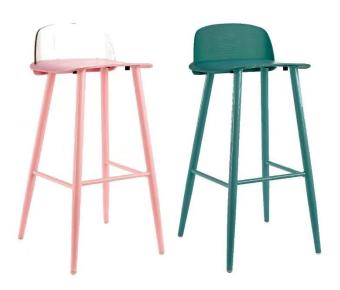

## LONG BRIM CHAIR

Imitation wood barstool Knockdown PP/PC backrest

#### Color:

Mod: XRB-094-B-PC Size: L45.5×W43×H88 SH74cm Mod: XRB-094-B Size: L45.5×W43×H88 SH74cm