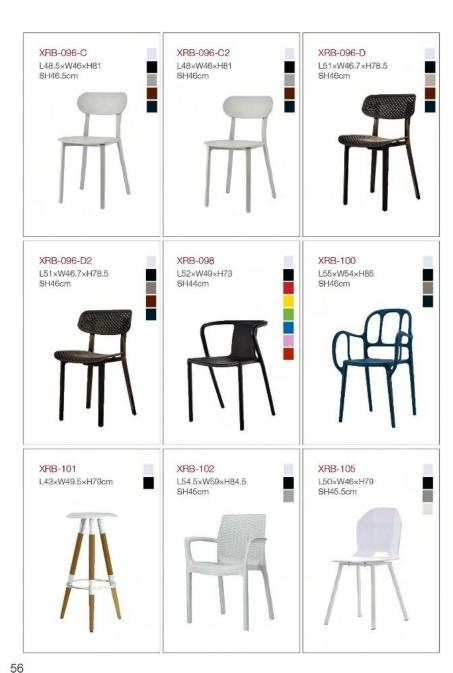

### Rigid outside and soft inside

Mod: XRB-108

Size: L60\*W48\*H81-SH42cm

Frame option 2: Knockdown frame

Mod: XRB-096-A XRB-096-A2

Mod: XRB-096-B XRB-096-B2

Mod: XRB-096-C XRB-096-C2

Mod: XRB-096-D XRB-096-D2

Simplicity is not only an attitude of life, but also high quality of life. Simple grid, to enjoy its taste style.

INTERTRADE COMPANY LIMITED

 $\underline{04}$ 

INTERTRADE COMPANY LIMITED

Mod: XRB-096-C
(One piece frame)
Size: L48.5×W46×H81
SH46.5cm

Mod: XRB-096-C2
(Knockdown frame)
Size: L48×W46×H81
SH46cm

INTERTRADE COMPANY LIMITED

2 frame options Outdoor/Indoor Flexible backrest Commercial use

<u>10</u>

<u>12</u>

Space efficient during delivery Color individual box Completely knockdown Stackable