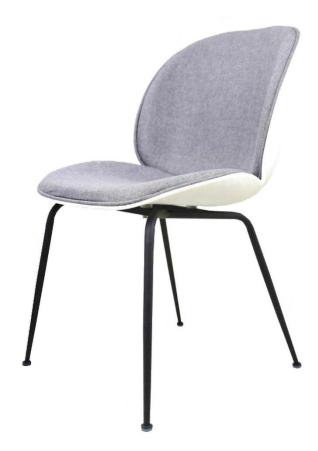

## **BONE BIONIC CHAIR**

Stacking chair with arms Minimalism Style Silky touch finish Outdoor/Indoor