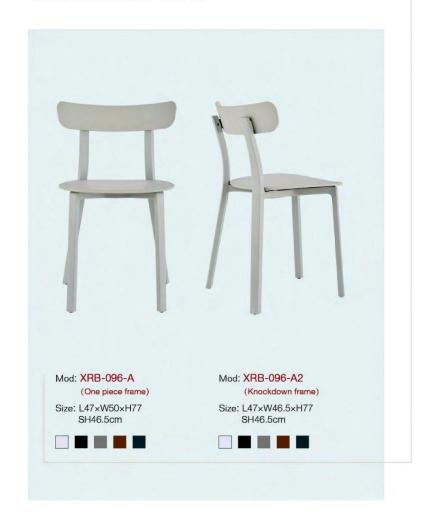

### Rigid outside and soft inside

Mod: XRB-108

Size: L60\*W48\*H81-SH42cm

Frame option 2: Knockdown frame

Mod: XRB-096-A XRB-096-A2

Mod: XRB-096-B XRB-096-B2

Mod: XRB-096-C XRB-096-C2

Mod: XRB-096-D XRB-096-D2

Simplicity is not only an attitude of life, but also high quality of life. Simple grid, to enjoy its taste style.

INTERTRADE COMPANY LIMITED

 $\underline{04}$ 

INTERTRADE COMPANY LIMITED

Mod: XRB-096-C
(One piece frame)
Size: L48.5×W46×H81
SH46.5cm

Mod: XRB-096-C2
(Knockdown frame)
Size: L48×W46×H81
SH46cm

INTERTRADE COMPANY LIMITED

2 frame options Outdoor/Indoor Flexible backrest Commercial use

<u>10</u>

<u>12</u>

Space efficient during delivery Color individual box Completely knockdown Stackable