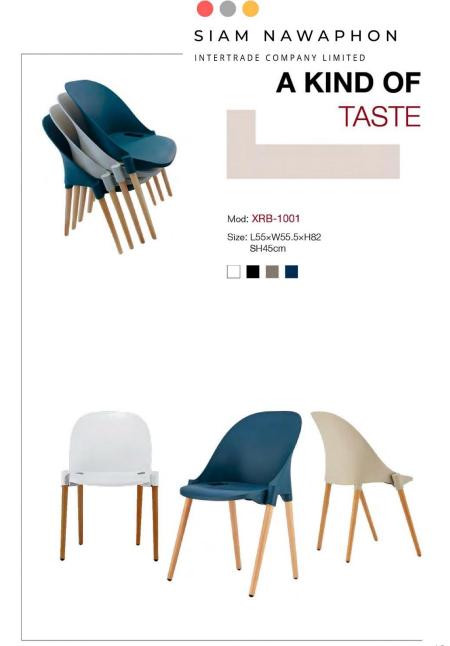

Simplicity is not only an attitude of life, but also high quality of life. Simple grid, to enjoy its taste style.

INTERTRADE COMPANY LIMITED

 $\underline{04}$ 

INTERTRADE COMPANY LIMITED

Mod: XRB-096-C
(One piece frame)
Size: L48.5×W46×H81
SH46.5cm

Mod: XRB-096-C2
(Knockdown frame)
Size: L48×W46×H81
SH46cm

INTERTRADE COMPANY LIMITED

2 frame options Outdoor/Indoor Flexible backrest Commercial use

<u>10</u>

<u>12</u>

Space efficient during delivery Color individual box Completely knockdown Stackable