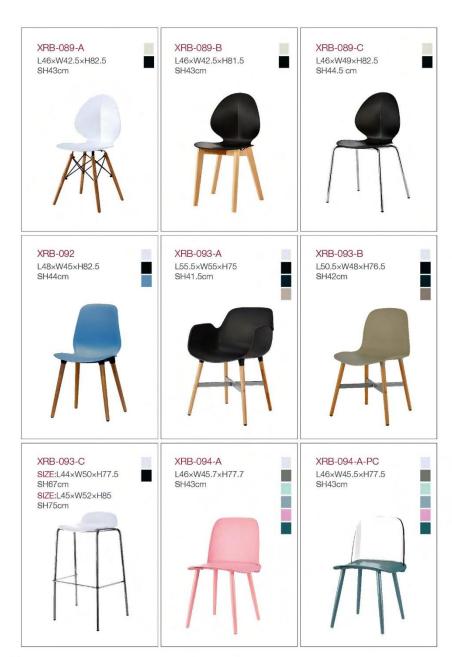

### **BRIM CHAIR**

Mod: XRB-094-A-PC

Size: L46×W45.5×H77.5 SH43cm SIAM NAWAPHON

INTERTRADE COMPANY LIMITED

Nordic style Imitation wood surface PP/PC backrest Wooden / powder coated metal legs

Color:

Mod: XRB-094-A2-PC

Size: L48×W48×H76 SH45cm Mod: XRB-094-A2

Size: L48×W48×H76 SH45cm Mod: XRB-094-A

Size: L46×W45.7×H77.7 SH43cm

INTERTRADE COMPANY LIMITED

## LONG BRIM CHAIR

Imitation wood barstool Knockdown PP/PC backrest

#### Color:

Mod: XRB-094-B-PC Size: L45.5×W43×H88 SH74cm Mod: XRB-094-B Size: L45.5×W43×H88 SH74cm