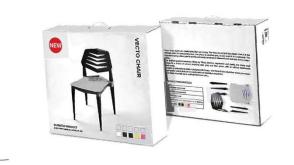

L60\*W48\*H81-SH42cm



### Rigid outside and soft inside

Mod: XRB-108

Size: L60\*W48\*H81-SH42cm









Frame option 2: Knockdown frame



Mod: XRB-096-A XRB-096-A2



Mod: XRB-096-B XRB-096-B2



Mod: XRB-096-C XRB-096-C2



Mod: XRB-096-D XRB-096-D2



Simplicity is not only an attitude of life, but also high quality of life. Simple grid, to enjoy its taste style.



INTERTRADE COMPANY LIMITED





 $\underline{04}$ 





INTERTRADE COMPANY LIMITED

Mod: XRB-096-C
(One piece frame)
Size: L48.5×W46×H81
SH46.5cm

Mod: XRB-096-C2
(Knockdown frame)
Size: L48×W46×H81
SH46cm



INTERTRADE COMPANY LIMITED





2 frame options Outdoor/Indoor Flexible backrest Commercial use

<u>10</u>





<u>12</u>







Space efficient during delivery Color individual box Completely knockdown Stackable





INTERTRADE COMPANY LIMITED









INTERTRADE COMPANY LIMITED





INTERTRADE COMPANY LIMITED



A minimalist chair

## **BONE BIONIC CHAIR**

Stacking chair with arms Minimalism Style Silky touch finish Outdoor/Indoor



### RHOMBUS STYLE

### **CHAIR**

Original design Stackable

Chromed/Powder coated metal frame

Fresh colors



Mod: XRB-213

Size: L53×W46.5×H78 SH46cm





31

### **BRIM CHAIR**



Mod: XRB-094-A-PC

Size: L46×W45.5×H77.5 SH43cm SIAM NAWAPHON

INTERTRADE COMPANY LIMITED

Nordic style Imitation wood surface PP/PC backrest Wooden / powder coated metal legs

Color:



Mod: XRB-094-A2-PC

Size: L48×W48×H76 SH45cm Mod: XRB-094-A2

Size: L48×W48×H76 SH45cm Mod: XRB-094-A

Size: L46×W45.7×H77.7 SH43cm



INTERTRADE COMPANY LIMITED

## LONG BRIM CHAIR

Imitation wood bars