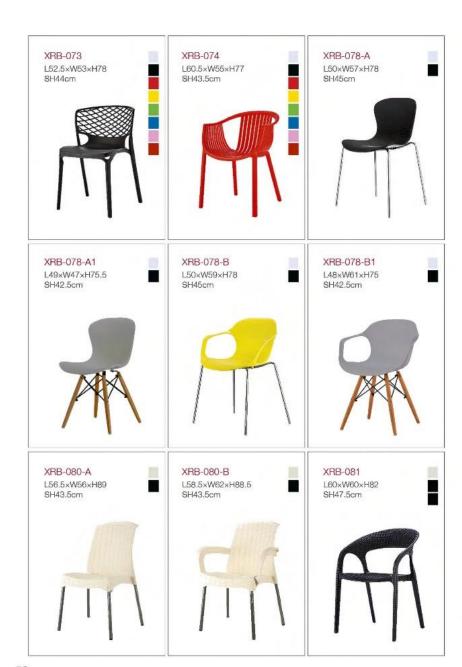

# Furniture - Chair

INTERTRADE COMPANY LIMITED

Most popular Pantone colors

Comfortable

Black powder-coating/chroming/gold plating

Mod: XRB-108

Size: L60\*W48\*H81-SH42cm

### Rigid outside and soft inside

Mod: XRB-108

Size: L60\*W48\*H81-SH42cm

Frame option 2: Knockdown frame

Mod: XRB-096-A XRB-096-A2

Mod: XRB-096-B XRB-096-B2

Mod: XRB-096-C XRB-096-C2

Mod: XRB-096-D XRB-096-D2

Simplicity is not only an attitude of life, but also high quality of life. Simple grid, to enjoy its taste style.

INTERTRADE COMPANY LIMITED

 $\underline{04}$ 

INTERTRADE COMPANY LIMITED

Mod: XRB-096-C
(One piece frame)
Size: L48.5×W46×H81
SH46.5cm

Mod: XRB-096-C2
(Knockdown frame)
Size: L48×W46×H81
SH46cm

INTERTRADE COMPANY LIMITED

2 frame options Outdoor/Indoor Flexible backrest Commercial use

<u>10</u>

<u>12</u>

Space efficient during delivery Color individual box Completely knockdown Stackable

INTERTRADE COMPANY LIMITED

INTERTRADE COMPANY LIMITED

INTERTRADE COMPANY LIMITED

A minimalist chair

## **BONE BIONIC CHAIR**

Stacking chair with arms Minimalism Style Silky touch finish Outdoor/Indoor

### RHOMBUS STYLE

### **CHAIR**

Original design Stackable

Chromed/Powder coated metal frame

Fresh colors

Mod: XRB-213

Size: L53×W46.5×H78 SH46cm

31

### **BRIM CHAIR**

Mod: XRB-094-A-PC

Size: L46×W45.5×H77.5 SH43cm SIAM NAWAPHON

INTERTRADE COMPANY LIMITED

Nordic style Imitation wood surface PP/PC backrest Wooden / powder coated metal legs

Color:

Mod: XRB-094-A2-PC

Size: L48×W48×H76 SH45cm Mod: XRB-094-A2

Size: L48×W48×H76 SH45cm Mod: XRB-094-A

Size: L46×W45.7×H77.7 SH43cm

INTERTRADE COMPANY LIMITED

## LONG BRIM CHAIR

Imitation wood barstool Knockdown PP/PC backrest

#### Color:

Mod: XRB-094-B-PC Size: L45.5×W43×H88 SH74cm Mod: XRB-094-B Size: L45.5×W43×H88 SH74cm

#### New Product

INTERTRADE COMPANY LIMITED

Simplicity is not only an attitude of life, but also high quality of life. Simple grid, to enjoy its taste style.

<u>60</u>