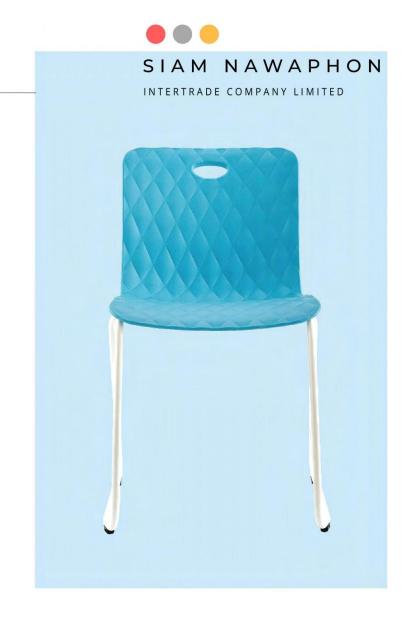

### RHOMBUS STYLE

### **CHAIR**

Original design Stackable

Chromed/Powder coated metal frame

Fresh colors

Mod: XRB-213

Size: L53×W46.5×H78 SH46cm

31