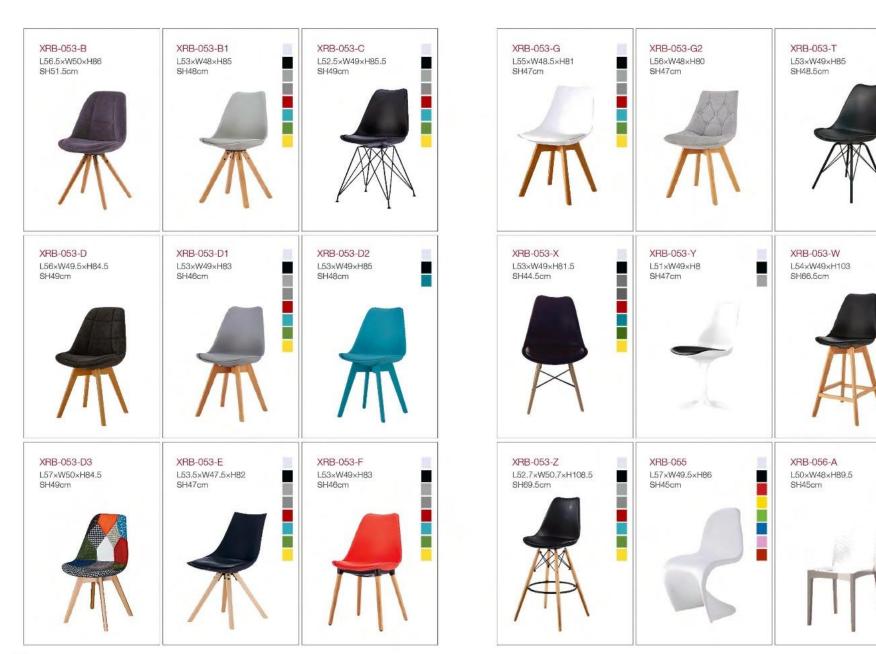

# Furniture - Chair

INTERTRADE COMPANY LIMITED

Most popular Pantone colors

Comfortable

Black powder-coating/chroming/gold plating

Mod: XRB-108

Size: L60\*W48\*H81-SH42cm

### Rigid outside and soft inside

Mod: XRB-108

Size: L60\*W48\*H81-SH42cm

Frame option 2: Knockdown frame

Mod: XRB-096-A XRB-096-A2

Mod: XRB-096-B XRB-096-B2

Mod: XRB-096-C XRB-096-C2

Mod: XRB-096-D XRB-096-D2

Simplicity is not only an attitude of life, but also high quality of life. Simple grid, to enjoy its taste style.

INTERTRADE COMPANY LIMITED

 $\underline{04}$ 

INTERTRADE COMPANY LIMITED

Mod: XRB-096-C
(One piece frame)
Size: L48.5×W46×H81
SH46.5cm

Mod: XRB-096-C2
(Knockdown frame)
Size: L48×W46×H81
SH46cm

INTERTRADE COMPANY LIMITED

2 frame options Outdoor/Indoor Flexible backrest Commercial use

<u>10</u>

<u>12</u>

Space efficient during delivery Color individual box Completely knockdown Stackable

INTERTRADE COMPANY LIMITED

INTERTRADE COMPANY LIMITED

INTERTRADE COMPANY LIMITED

A minimalist chair

## **BONE BIONIC CHAIR**

Stacking chair with arms Minimalism Style Silky touch finish Outdoor/Indoor

### RHOMBUS STYLE

### **CHAIR**

Original design Stackable

Chromed/Powder coated metal frame

Fresh colors

Mod: XRB-213

Size: L53×W46.5×H78 SH46cm

31

### **BRIM CHAIR**

Mod: XRB-094-A-PC

Size: L46×W45.5×H77.5 SH43cm SIAM NAWAPHON

INTERTRADE COMPANY LIMITED

Nordic style Imitation wood surface PP/PC backrest Wooden / powder coated metal legs

Color:

Mod: XRB-094-A2-PC

Size: L48×W48×H76 SH45cm Mod: XRB-094-A2

Size: L48×W48×H76 SH45cm Mod: XRB-094-A

Size: L46×W45.7×H77.7 SH43cm

INTERTRADE COMPANY LIMITED

## LONG BRIM CHAIR

Imitation wood barstool Knockdown PP/PC backrest

#### Color:

Mod: XRB-094-B-PC Size: L45.5×W43×H88 SH74cm Mod: XRB-094-B Size: L45.5×W43×H88 SH74cm

#### New Product

INTERTRADE COMPANY LIMITED

Simplicity is not only an attitude of life, but also high quality of life. Simple grid, to enjoy its taste style.

<u>60</u>