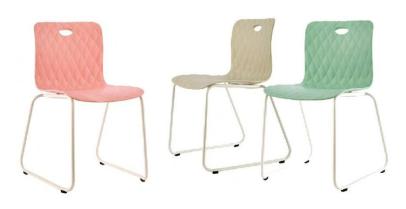

### RHOMBUS STYLE

### **CHAIR**

Original design Stackable

Chromed/Powder coated metal frame

Fresh colors

Mod: XRB-213

Size: L53×W46.5×H78 SH46cm

31