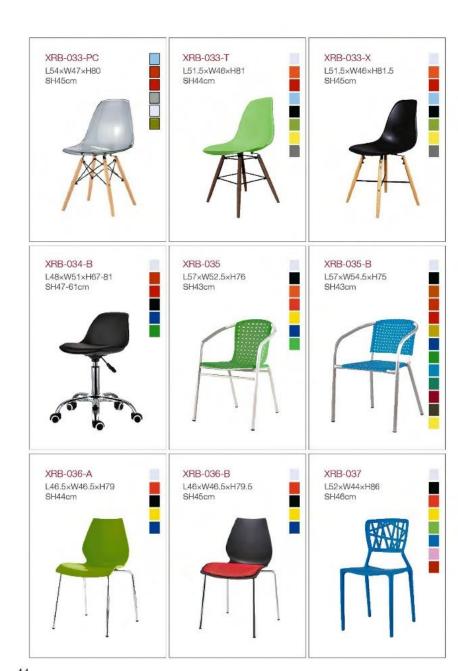

# Furniture - Chair

INTERTRADE COMPANY LIMITED

Most popular Pantone colors

Comfortable

Black powder-coating/chroming/gold plating

Mod: XRB-108

Size: L60\*W48\*H81-SH42cm

### Rigid outside and soft inside

Mod: XRB-108

Size: L60\*W48\*H81-SH42cm

Frame option 2: Knockdown frame

Mod: XRB-096-A XRB-096-A2

Mod: XRB-096-B XRB-096-B2

Mod: XRB-096-C XRB-096-C2

Mod: XRB-096-D XRB-096-D2

Simplicity is not only an attitude of life, but also high quality of life. Simple grid, to enjoy its taste style.

INTERTRADE COMPANY LIMITED

 $\underline{04}$ 

INTERTRADE COMPANY LIMITED

Mod: XRB-096-C
(One piece frame)
Size: L48.5×W46×H81
SH46.5cm

Mod: XRB-096-C2
(Knockdown frame)
Size: L48×W46×H81
SH46cm

INTERTRADE COMPANY LIMITED

2 frame options Outdoor/Indoor Flexible backrest Commercial use

<u>10</u>

<u>12</u>

Space efficient during delivery Color individual box Completely knockdown Stackable