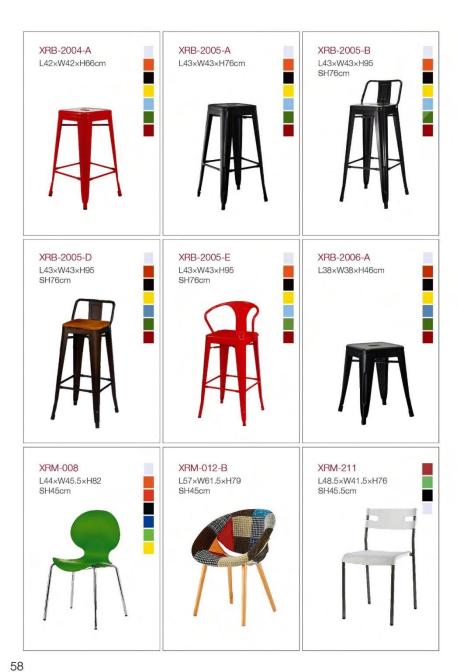

e Silky touch finish Outdoor/Indoor



### RHOMBUS STYLE

### **CHAIR**

Original design Stackable

Chromed/Powder coated metal frame

Fresh colors



Mod: XRB-213

Size: L53×W46.5×H78 SH46cm





31

### **BRIM CHAIR**



Mod: XRB-094-A-PC

Size: L46×W45.5×H77.5 SH43cm SIAM NAWAPHON

INTERTRADE COMPANY LIMITED

Nordic style Imitation wood surface PP/PC backrest Wooden / powder coated metal legs

Color:



Mod: XRB-094-A2-PC

Size: L48×W48×H76 SH45cm Mod: XRB-094-A2

Size: L48×W48×H76 SH45cm Mod: XRB-094-A

Size: L46×W45.7×H77.7 SH43cm



INTERTRADE COMPANY LIMITED

## LONG BRIM CHAIR

Imitation wood barstool Knockdown PP/PC backrest

#### Color:





Mod: XRB-094-B-PC Size: L45.5×W43×H88 SH74cm Mod: XRB-094-B Size: L45.5×W43×H88 SH74cm



#### New Product











































INTERTRADE COMPANY LIMITED

Simplicity is not only an attitude of life, but also high quality of life. Simple grid, to enjoy its taste style.

<u>60</u>