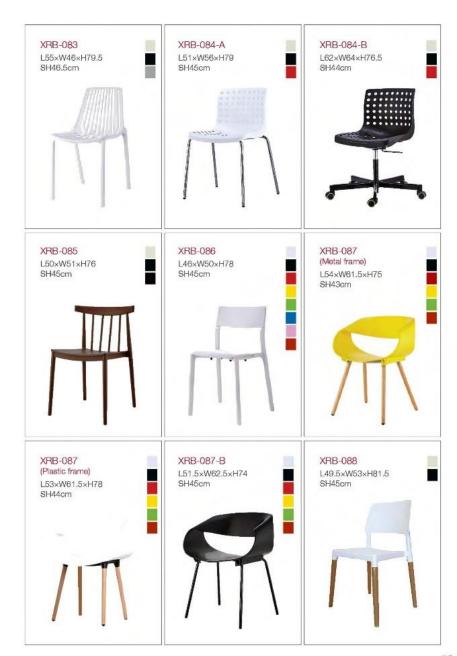

# Furniture - Chair

INTERTRADE COMPANY LIMITED

Most popular Pantone colors

Comfortable

Black powder-coating/chroming/gold plating

Mod: XRB-108

Size: L60\*W48\*H81-SH42cm

### Rigid outside and soft inside

Mod: XRB-108

Size: L60\*W48\*H81-SH42cm

Frame option 2: Knockdown frame

Mod: XRB-096-A XRB-096-A2

Mod: XRB-096-B XRB-096-B2

Mod: XRB-096-C XRB-096-C2

Mod: XRB-096-D XRB-096-D2

Simplicity is not only an attitude of life, but also high quality of life. Simple grid, to enjoy its taste style.

INTERTRADE COMPANY LIMITED

 $\underline{04}$ 

INTERTRADE COMPANY LIMITED

Mod: XRB-096-C
(One piece frame)
Size: L48.5×W46×H81
SH46.5cm

Mod: XRB-096-C2
(Knockdown frame)
Size: L48×W46×H81
SH46cm

INTERTRADE COMPANY LIMITED

2 frame options Outdoor/Indoor Flexible backrest Commercial use

<u>10</u>

<u>12</u>

Space efficient during delivery Color individual box Completely knockdown Stackable

### **CHAIR**

Original design Stackable

Chromed/Powder coated metal frame

Fresh colors

Mod: XRB-213

Size: L53×W46.5×H78 SH46cm

31

### **BRIM CHAIR**

Mod: XRB-094-A-PC

Size: L46×W45.5×H77.5 SH43cm SIAM NAWAPHON

INTERTRADE COMPANY LIMITED

Nordic style Imitation wood surface PP/PC backrest Wooden / powder coated metal legs

Color:

Mod: XRB-094-A2-PC

Size: L48×W48×H76 SH45cm Mod: XRB-094-A2

Size: L48×W48×H76 SH45cm Mod: XRB-094-A

Size: L46×W45.7×H77.7 SH43cm

INTERTRADE COMPANY LIMITED

## LONG BRIM CHAIR

Imitation wood barstool Knockdown PP/PC backrest

#### Color:

Mod: XRB-094-B-PC Size: L45.5×W43×H88 SH74cm Mod: XRB-094-B Size: L45.5×W43×H88 SH74cm