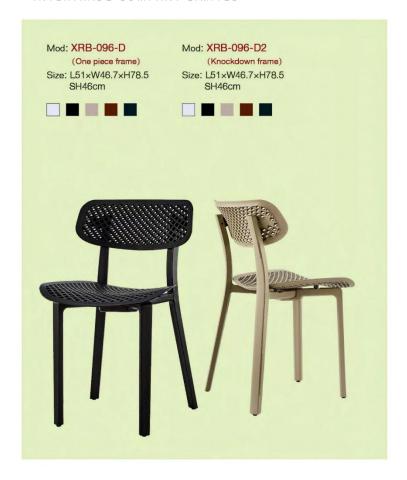

### Rigid outside and soft inside

Mod: XRB-108

Size: L60\*W48\*H81-SH42cm

Frame option 2: Knockdown frame

Mod: XRB-096-A XRB-096-A2

Mod: XRB-096-B XRB-096-B2

Mod: XRB-096-C XRB-096-C2

Mod: XRB-096-D XRB-096-D2