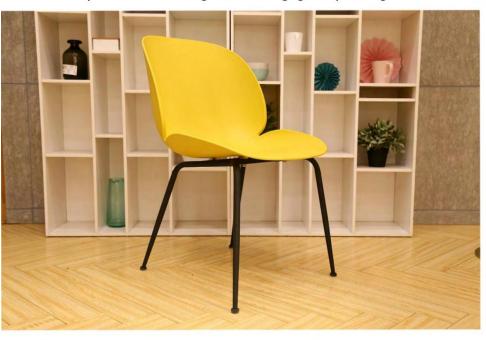

## **BONE BIONIC CHAIR**

Stacking chair with arms Minimalism Style Silky touch finish Outdoor/Indoor