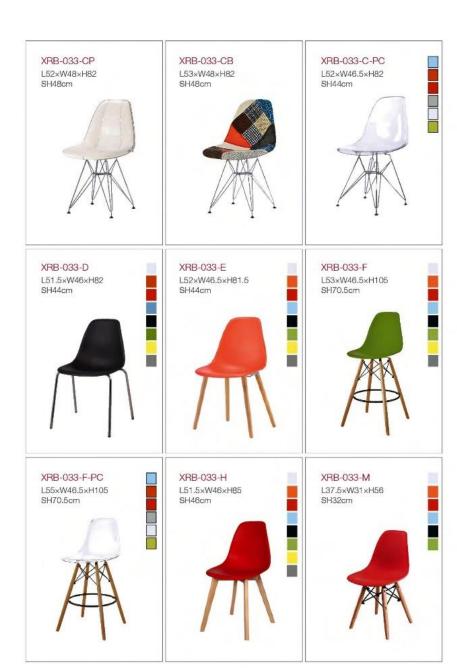

### **CHAIR**

Original design Stackable

Chromed/Powder coated metal frame

Fresh colors

Mod: XRB-213

Size: L53×W46.5×H78 SH46cm

31