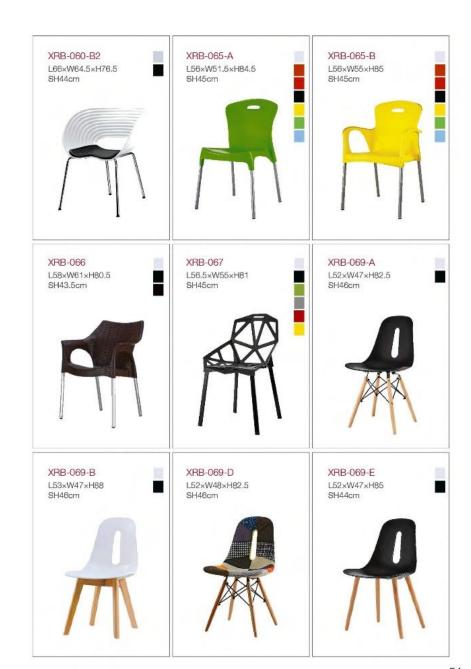

# Furniture - Chair

INTERTRADE COMPANY LIMITED

Most popular Pantone colors

Comfortable

Black powder-coating/chroming/gold plating

Mod: XRB-108

Size: L60\*W48\*H81-SH42cm

### Rigid outside and soft inside

Mod: XRB-108

Size: L60\*W48\*H81-SH42cm

Frame option 2: Knockdown frame

Mod: XRB-096-A XRB-096-A2

Mod: XRB-096-B XRB-096-B2

Mod: XRB-096-C XRB-096-C2

Mod: XRB-096-D XRB-096-D2

Simplicity is not only an attitude of life, but also high quality of life. Simple grid, to enjoy its taste style.

INTERTRADE COMPANY LIMITED

 $\underline{04}$ 

INTERTRADE COMPANY LIMITED

Mod: XRB-096-C
(One piece frame)
Size: L48.5×W46×H81
SH46.5cm

Mod: XRB-096-C2
(Knockdown frame)
Size: L48×W46×H81
SH46cm

INTERTRADE COMPANY LIMITED

2 frame options Outdoor/Indoor Flexible backrest Commercial use

<u>10</u>

<u>12</u>

Space efficient during delivery Color individual box Completely knockdown Stackable

INTERTRADE COMPANY LIMITED

INTERTRADE COMPANY LIMITED

INTERTRADE COMPANY LIMITED

A minimalist chair

## **BONE BIONIC CHAIR**

Stacking chair with arms Minimalism Style Silky touch finish Outdoor/Indoor

### RHOMBUS STYLE

### **CHAIR**

Original design Stackable

Chromed/Powder coated metal frame

Fresh colors

Mod: XRB-213

Size: L53×W46.5×H78 SH46cm

31

### **BRIM CHAIR**

Mod: XRB-094-A-PC

Size: L46×W45.5×H77.5 SH43cm SIAM NAWAPHON

INTERTRADE COMPANY LIMITED

Nordic style Imitation wood surface PP/PC backrest Wooden / powder coated metal legs

Color:

Mod: XRB-094-A2-PC

Size: L48×W48×H76 SH45cm Mod: XRB-094-A2

Size: L48×W48×H76 SH45cm Mod: XRB-094-A

Size: L46×W45.7×H77.7 SH43cm

INTERTRADE COMPANY LIMITED

## LONG BRIM CHAIR

Imitation wood barstool Knockdown PP/PC backrest

#### Color:

Mod: XRB-094-B-PC Size: L45.5×W43×H88 SH74cm Mod: XRB-094-B Size: L45.5×W43×H88 SH74cm

#### New Product

INTERTRADE COMPANY LIMITED

Simplicity is not only an attitude of life, but also high quality of life. Simple grid, to enjoy its taste style.

<u>60</u>