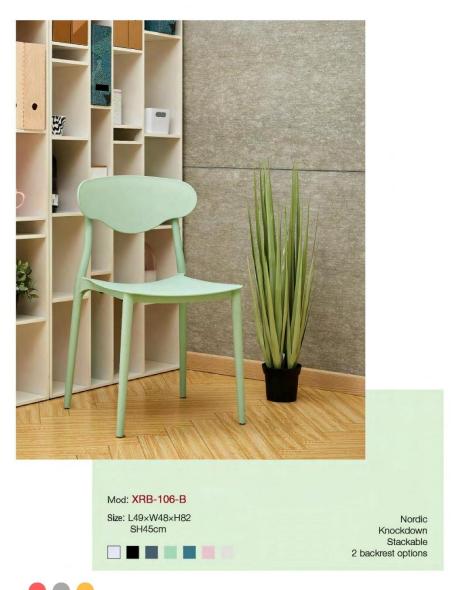

tside and soft inside

Mod: XRB-108

Size: L60\*W48\*H81-SH42cm









Frame option 2: Knockdown frame



Mod: XRB-096-A XRB-096-A2



Mod: XRB-096-B XRB-096-B2



Mod: XRB-096-C XRB-096-C2



Mod: XRB-096-D XRB-096-D2



Simplicity is not only an attitude of life, but also high quality of life. Simple grid, to enjoy its taste style.



INTERTRADE COMPANY LIMITED





 $\underline{04}$ 





INTERTRADE COMPANY LIMITED

Mod: XRB-096-C
(One piece frame)
Size: L48.5×W46×H81
SH46.5cm

Mod: XRB-096-C2
(Knockdown frame)
Size: L48×W46×H81
SH46cm



INTERTRADE COMPANY LIMITED





2 frame options Outdoor/Indoor Flexible backrest Commercial use

<u>10</u>





<u>12</u>







Space efficient during delivery Color individual box Completely knockdown Stackable





INTERTRADE COMPANY LIMITED









INTERTRADE COMPANY LIMITED





INTERTRADE COMPANY LIMITED



A minimalist chair

## **BONE BIONIC CHAIR**

Stacking chair with arms Minimalism Style Silky touch finish Outdoor/Indoor



### RHOMBUS STYLE

### **CHAIR**

Original design Stackable

Chromed/Powder coated metal frame

Fresh colors



Mod: XRB-213

Size: L53×W46.5×H78 SH46cm





31

### **BRIM CHAIR**



Mod: XRB-094-A-PC

Size: L46×W45.5×H77.5 SH43cm SIAM NAWAPHON

INTERTRADE COMPANY LIMITED

Nordic style Imitation wood surface PP/PC backrest Wooden / powder coated metal legs

Color:



Mod: XRB-094-A2-PC

Size: L48×W48×H76 SH45cm Mod: XRB-094-A2

Size: L48×W48×H76 SH45cm Mod: XRB-094-A

Size: L46×W45.7×H77.7 SH43cm



INTERTRADE COMPANY LIMITED

## LONG BRIM CHAIR

Imitation wood barstool Knockdown PP/PC backrest

####