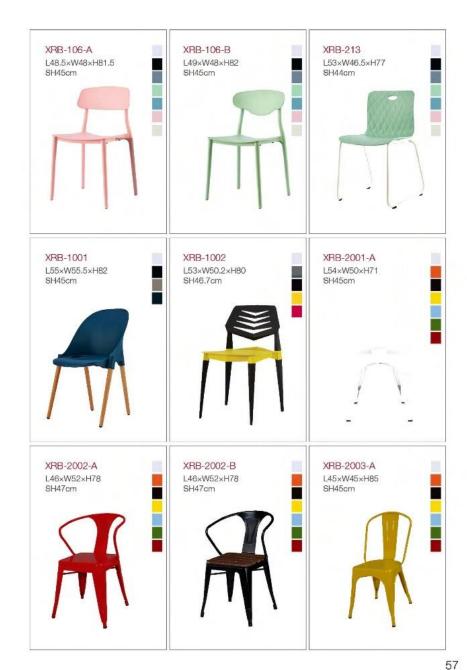

### **CHAIR**

Original design Stackable

Chromed/Powder coated metal frame

Fresh colors

Mod: XRB-213

Size: L53×W46.5×H78 SH46cm

31