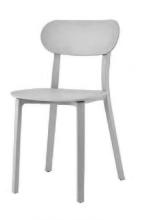

Simplicity is not only an attitude of life, but also high quality of life. Simple grid, to enjoy its taste style.

INTERTRADE COMPANY LIMITED

 $\underline{04}$ 

INTERTRADE COMPANY LIMITED

Mod: XRB-096-C
(One piece frame)
Size: L48.5×W46×H81
SH46.5cm