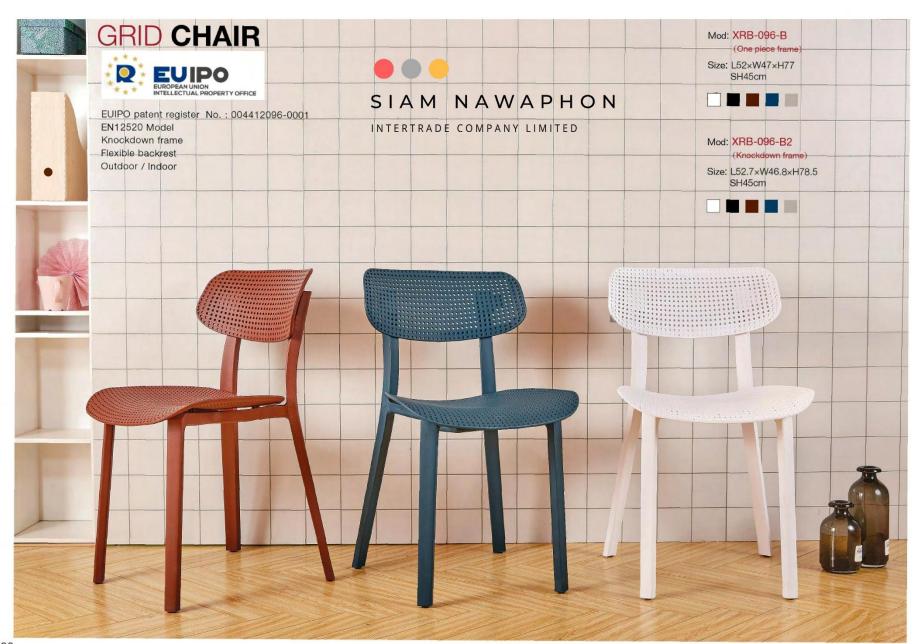

Simplicity is not only an attitude of life, but also high quality of life. Simple grid, to enjoy its taste style.

INTERTRADE COMPANY LIMITED

 $\underline{04}$ 

INTERTRADE COMPANY LIMITED

Mod: XRB-096-C
(One piece frame)
Size: L48.5×W46×H81
SH46.5cm

Mod: XRB-096-C2
(Knockdown frame)
Size: L48×W46×H81
SH46cm

INTERTRADE COMPANY LIMITED

2 frame options Outdoor/Indoor Flexible backrest Commercial use

<u>10</u>

<u>12</u>

Space efficient during delivery Color individual box Completely knockdown Stackable