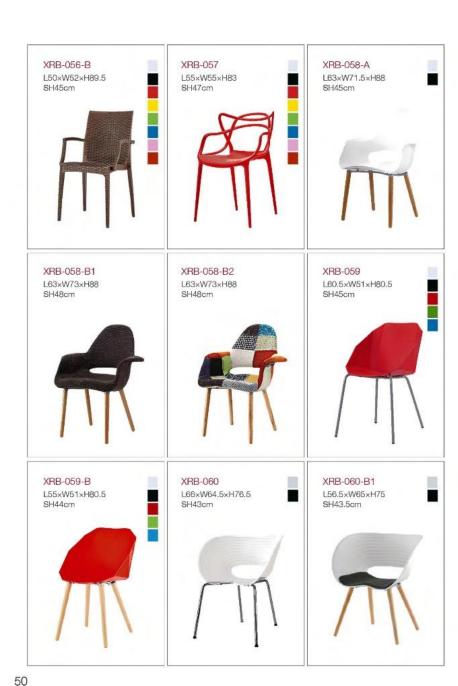

# Furniture - Chair

INTERTRADE COMPANY LIMITED

Most popular Pantone colors

Comfortable

Black powder-coating/chroming/gold plating

Mod: XRB-108

Size: L60\*W48\*H81-SH42cm

### Rigid outside and soft inside

Mod: XRB-108

Size: L60\*W48\*H81-SH42cm

Frame option 2: Knockdown frame

Mod: XRB-096-A XRB-096-A2

Mod: XRB-096-B XRB-096-B2

Mod: XRB-096-C XRB-096-C2

Mod: XRB-096-D XRB-096-D2

Simplicity is not only an attitude of life, but also high quality of life. Simple grid, to enjoy its taste style.

INTERTRADE COMPANY LIMITED

 $\underline{04}$ 

INTERTRADE COMPANY LIMITED

Mod: XRB-096-C
(One piece frame)
Size: L48.5×W46×H81
SH46.5cm

Mod: XRB-096-C2
(Knockdown frame)
Size: L48×W46×H81
SH46cm

INTERTRADE COMPANY LIMITED

2 frame options Outdoor/Indoor Flexible backrest Commercial use

<u>10</u>

<u>12</u>

Space efficient during delivery Color individual box Completely knockdown Stackable

INTERTRADE COMPANY LIMITED

INTERTRADE COMPANY LIMITED

INTERTRADE COMPANY LIMITED

A minimalist chair

## **BONE BIONIC CHAIR**

Stacking chair with arms Minimalism Style Silky touch finish Outdoor/Indoor

### RHOMBUS STYLE

### **CHAIR**

Original design Stackable

Chromed/Powder coated metal frame

Fresh colors

Mod: XRB-213

Size: L53×W46.5×H78 SH46cm

31

### **BRIM CHAIR**

Mod: XRB-094-A-PC

Size: L46×W45.5×H77.5 SH43cm SIAM NAWAPHON

INTERTRADE COMPANY LIMITED

Nordic style Imitation wood surface PP/PC backrest Wooden / powder coated metal legs

Color:

Mod: XRB-094-A2-PC

Size: L48×W48×H76 SH45cm Mod: XRB-094-A2

Size: L48×W48×H76 SH45cm Mod: XRB-094-A

Size: L46×W45.7×H77.7 SH43cm

INTERTRADE COMPANY LIMITED

## LONG BRIM CHAIR

Imitation wood barstool Knockdown PP/PC backrest

#### Color:

Mod: XRB-094-B-PC Size: L45.5×W43×H88 SH74cm Mod: XRB-094-B Size: L45.5×W43×H88 SH74cm

#### New Product

INTERTRADE COMPANY LIMITED

Simplicity is not only an attitude of life, but also high quality of life. Simple grid, to enjoy its taste style.

<u>60</u>