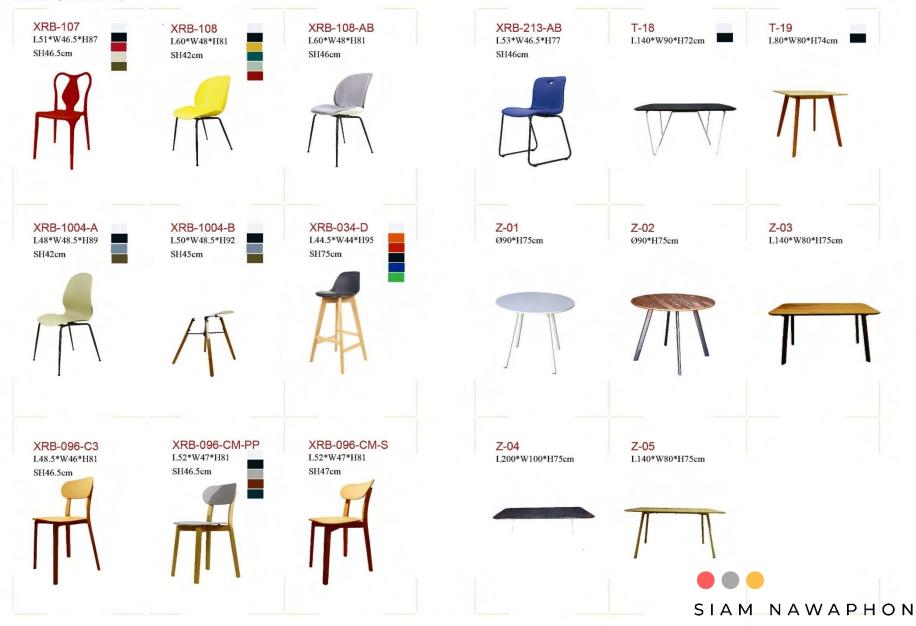

### **CHAIR**

Original design Stackable

Chromed/Powder coated metal frame

Fresh colors

Mod: XRB-213

Size: L53×W46.5×H78 SH46cm

31