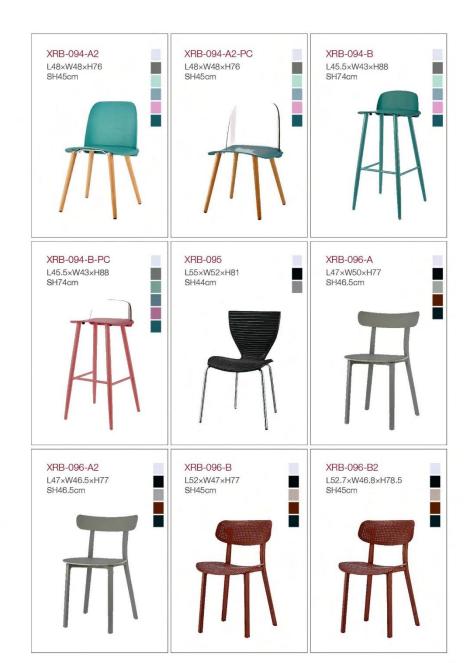

### Rigid outside and soft inside

Mod: XRB-108

Size: L60\*W48\*H81-SH42cm

Frame option 2: Knockdown frame

Mod: XRB-096-A XRB-096-A2

Mod: XRB-096-B XRB-096-B2

Mod: XRB-096-C XRB-096-C2

Mod: XRB-096-D XRB-096-D2

Simplicity is not only an attitude of life, but also high quality of life. Simple grid, to enjoy its taste style.

INTERTRADE COMPANY LIMITED

 $\underline{04}$ 

INTERTRADE COMPANY LIMITED

Mod: XRB-096-C
(One piece frame)
Size: L48.5×W46×H81
SH46.5cm

Mod: XRB-096-C2
(Knockdown frame)
Size: L48×W46×H81
SH46cm

INTERTRADE COMPANY LIMITED

2 frame options Outdoor/Indoor Flexible backrest Commercial use

<u>10</u>

<u>12</u>

Space efficient during delivery Color individual box Completely knockdown Stackable

### **BRIM CHAIR**

Mod: XRB-094-A-PC

Size: L46×W45.5×H77.5 SH43cm SIAM NAWAPHON

INTERTRADE COMPANY LIMITED

Nordic style Imitation wood surface PP/PC backrest Wooden / powder coated metal legs

Color:

Mod: XRB-094-A2-PC

Size: L48×W48×H76 SH45cm Mod: XRB-094-A2

Size: L48×W48×H76 SH45cm Mod: XRB-094-A

Size: L46×W45.7×H77.7 SH43cm

INTERTRADE COMPANY LIMITED

## LONG BRIM CHAIR

Imitation wood barstool Knockdown PP/PC backrest

#### Color:

Mod: XRB-094-B-PC Size: L45.5×W43×H88 SH74cm Mod: XRB-094-B Size: L45.5×W43×H88 SH74cm