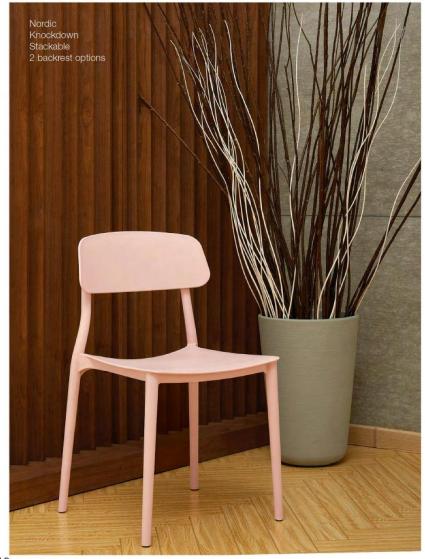

d outside and soft inside

Mod: XRB-108

Size: L60\*W48\*H81-SH42cm









Frame option 2: Knockdown frame



Mod: XRB-096-A XRB-096-A2



Mod: XRB-096-B XRB-096-B2



Mod: XRB-096-C XRB-096-C2



Mod: XRB-096-D XRB-096-D2



Simplicity is not only an attitude of life, but also high quality of life. Simple grid, to enjoy its taste style.



INTERTRADE COMPANY LIMITED





 $\underline{04}$ 





INTERTRADE COMPANY LIMITED

Mod: XRB-096-C
(One piece frame)
Size: L48.5×W46×H81
SH46.5cm

Mod: XRB-096-C2
(Knockdown frame)
Size: L48×W46×H81
SH46cm



INTERTRADE COMPANY LIMITED





2 frame options Outdoor/Indoor Flexible backrest Commercial use

<u>10</u>





<u>12</u>







Space efficient during delivery Color individual box Completely knockdown Stackable





INTERTRADE COMPANY LIMITED









INTERTRADE COMPANY LIMITED





INTERTRADE COMPANY LIMITED



A minimalist chair

## **BONE BIONIC CHAIR**

Stacking chair with arms Minimalism Style Silky touch finish Outdoor/Indoor



### RHOMBUS STYLE

### **CHAIR**

Original design Stackable

Chromed/Powder coated metal frame

Fresh colors



Mod: XRB-213

Size: L53×W46.5×H78 SH46cm





31

### **BRIM CHAIR**



Mod: XRB-094-A-PC

Size: L46×W45.5×H77.5 SH43cm SIAM NAWAPHON

INTERTRADE COMPANY LIMITED

Nordic style Imitation wood surface PP/PC backrest Wooden / powder coated metal legs

Color:



Mod: XRB-094-A2-PC

Size: L48×W48×H76 SH45cm Mod: XRB-094-A2

Size: L48×W48×H76 SH45cm Mod: XRB-094-A

Size: L46×W45.7×H77.7 SH43cm



INTERTRADE COMPANY LIMITED

## LONG BRIM CHAIR

Imitation wood barstool Knockdown PP/PC backrest

#