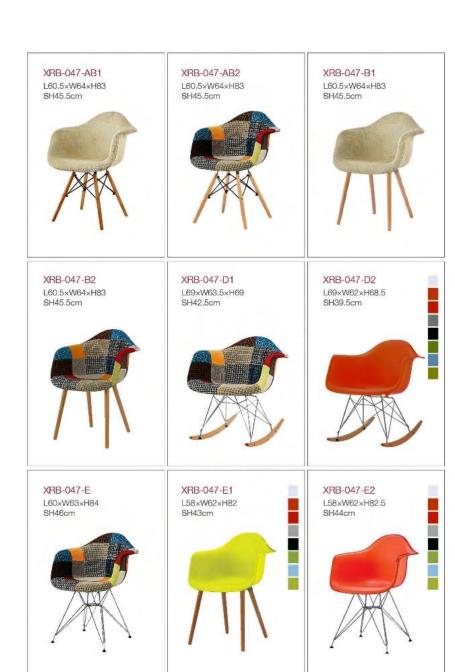

## LONG BRIM CHAIR

Imitation wood barstool Knockdown PP/PC backrest

#### Color:

Mod: XRB-094-B-PC Size: L45.5×W43×H88 SH74cm Mod: XRB-094-B Size: L45.5×W43×H88 SH74cm